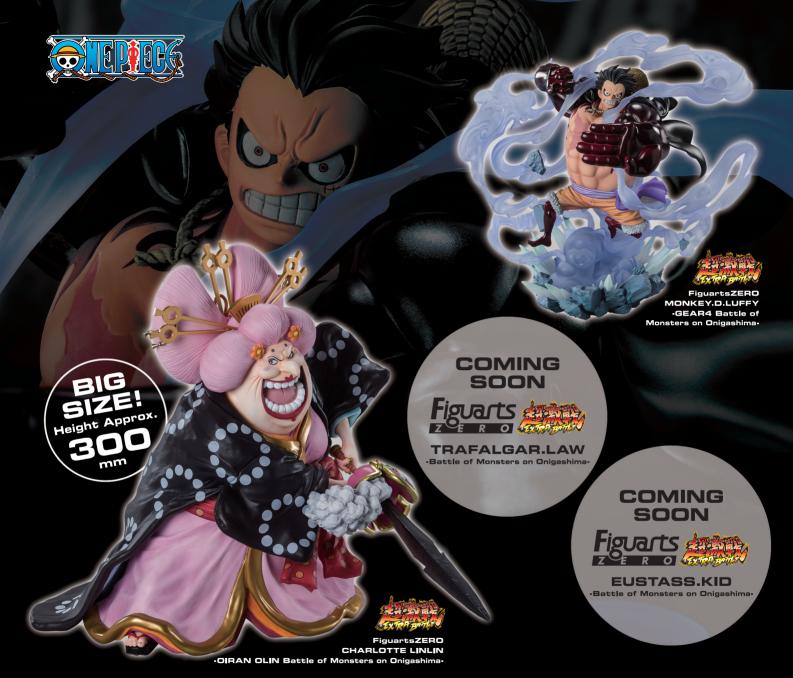

High quality Sculpture, Coloring, Texture, Value, Articulation, 1/9 scale action figure.

FiguartsZERO figurines feature stylish proportion and high-precision sculpts at an affordable price.
Focusing on realism and collectability FiguartsZERO figurines bring out the best of the characters they portray.