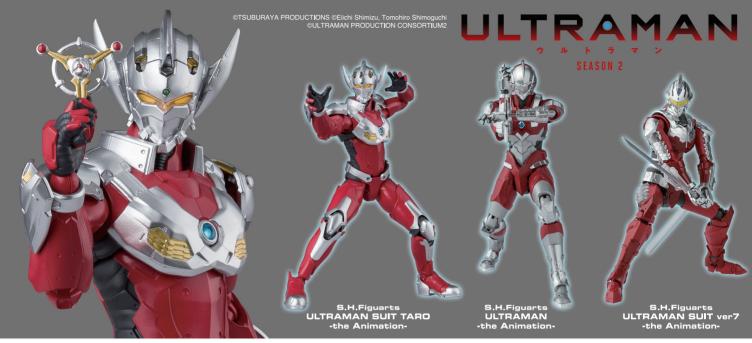

### **SUMMER**

S.H.Figuarts<sub>®</sub>

A new standard in action figures representing the state of the art of Tamashii Nation's design technology. Designed to perfectly mimic the range of motion of the human body, the series name is a contraction of the concepts of "Simple Style" and "Heroic Action." Standing roughly 14cm tall, the highly posable S.H.Figuarts figures are designed to feel like little treasures.