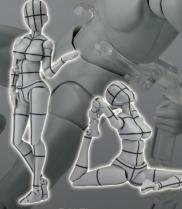

S.H.Figuarts
BODY KUN -WIREFRAME(Gray Color Ver.)

S.H.Figuarts
BODY CHAN
-KENTARO YABUKI- Edition DX SET
(Pale Orange Color Ver.)

S.H.Figuarts
BODY CHAN ·WIREFRAME-KENTARO YABUKI- Edition DX SET
(Gray Color Ver.)

S.H.Figuarts
BODY CHAN
•KEN SUGIMORI- Edition DX SET
(Gray Color Ver.)

S.H.Figuarts
BODY KUN
-KEN SUGIMORI- Edition DX SET
(Gray Color Ver.)

TAMASHII STAGE
TAMASHII STAGE ACT HUMANOID

These high-quality S.H.Figuarts products feature incredible flexibility for a dizzying array of potential poses!