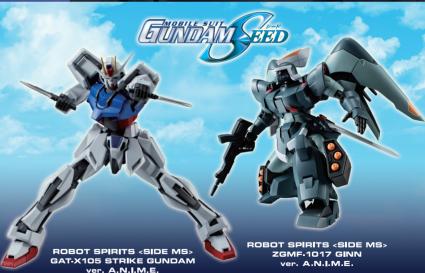

ROBOT SPIRITS EMPHSVENT

ROBOT SPIRITS represents a culmination of this technology. High-precision 12cm figures are rendered with careful attention using the latest 3D CAD technology. Solid, smooth and soft materials are combined to create an unprecedented level of detail and realistic finish. The result is nothing less than a new standard in robot figures.