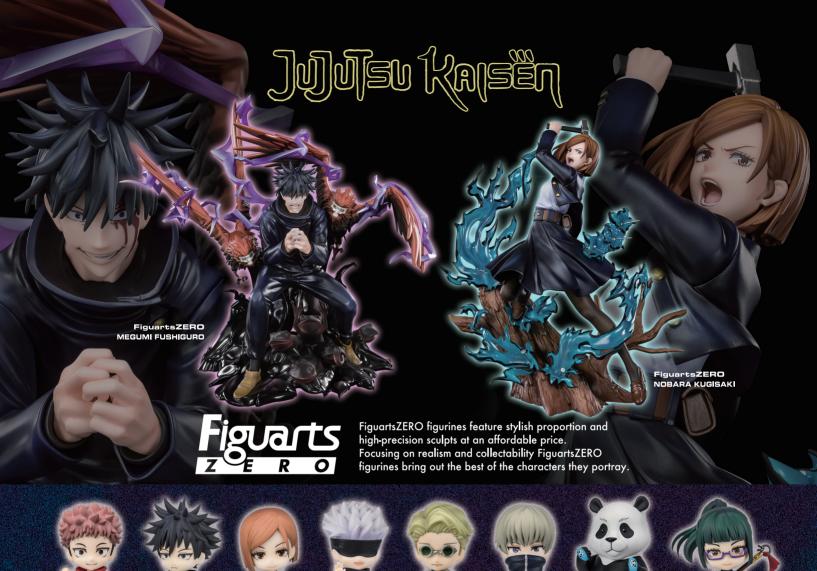

High quality Sculpture, Coloring, Texture, Value, Articulation, 1/9 scale action figure.

FiguartsZERO figurines feature stylish proportion and high-precision sculpts at an affordable price.
Focusing on realism and collectability FiguartsZERO figurines bring out the best of the characters they portray.

Figuarts mini MEGUMI FUSHIGURO

Figuarts mini NOBARA KUGISAKI

Figuarts mini SATORU GOJO

Figuarts mini KENTO NANAMI

Figuarts mini **TOGE INUMAKI** 

Figuarts mini PANDA

Figuarts mini MAKI ZEN'IN

All of the excitement of your favorite characters, right in the palm of your hand! Stylized and squashed-down for a cute appearance, this is an all-new series of simple and posable action figures.