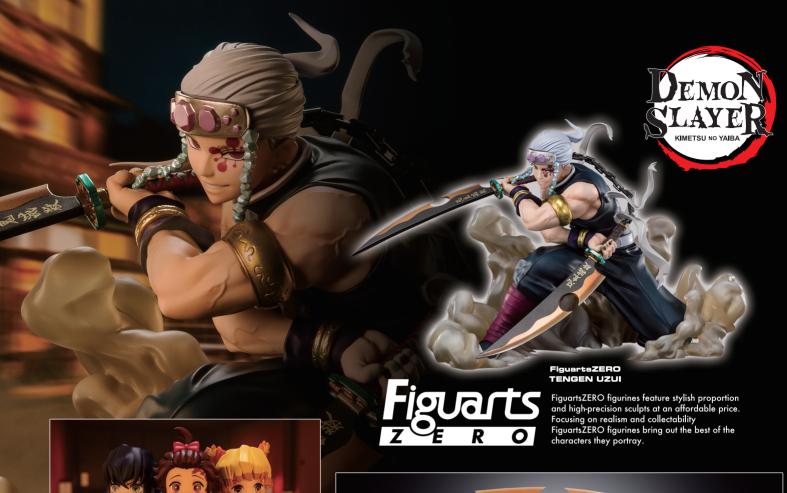

High quality Sculpture, Coloring, Texture, Value, Articulation, 1/9 scale action figure.

FiguartsZERO figurines feature stylish proportion and high-precision sculpts at an affordable price.
Focusing on realism and collectability FiguartsZERO figurines bring out the best of the characters they portray.

All of the excitement of your favorite characters, right in the palm of your hand! Stylized and squashed-down for a cute appearance, this is an all-new series of simple and posable action figures.

PROPLICA NICHIRIN SWORD (TENGEN UZUI)