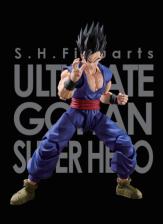

### **SUMMER**

S.H.Figuarts<sub>®</sub>

A new standard in action figures representing the state of the art of Tamashii Nation's design technology. Designed to perfectly mimic the range of motion of the human body, the series name is a contraction of the concepts of "Simple Style" and "Heroic Action." Standing roughly 14cm tall, the highly posable S.H.Figuarts figures are designed to feel like little treasures.