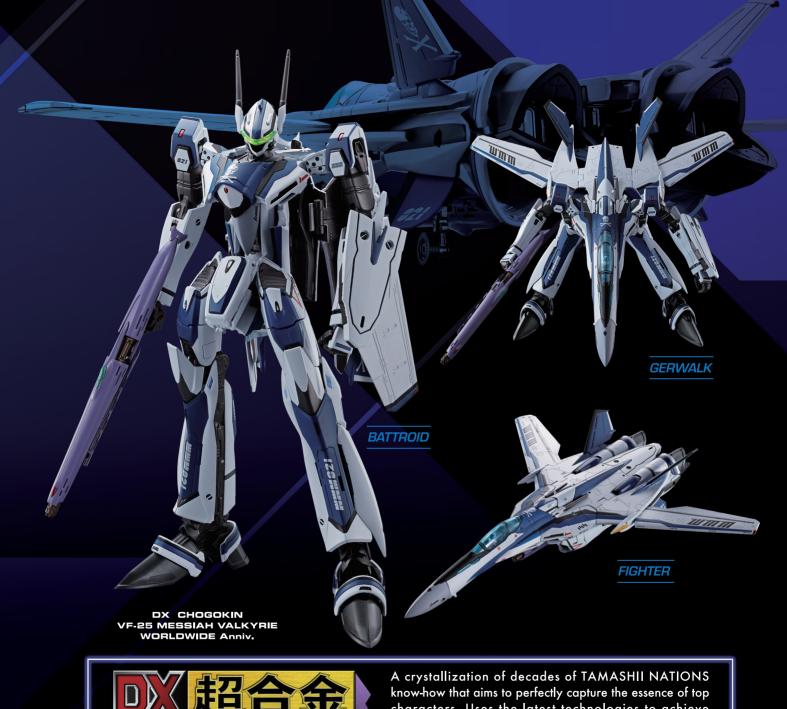

S.H.Figuarts \*\*

TAMASHII NATIONS BOX Eight figures are included in the assortment, with one secret figure! They're perfect for collectors, or simply brightening up your living space.

characters. Uses the latest technologies to achieve mind-blowing variable and combination features.