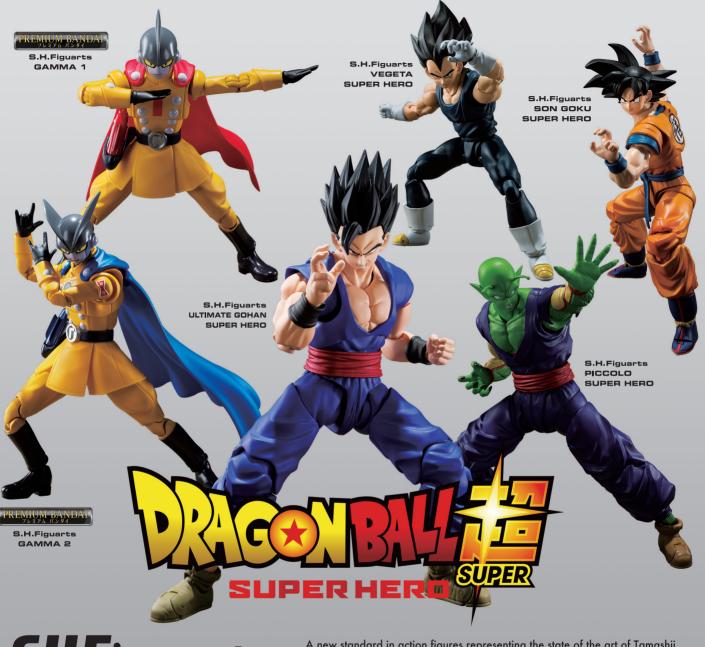

### **SUMMER**

S.H.Figuarts<sub>®</sub>

A new standard in action figures representing the state of the art of Tamashii Nation's design technology. Designed to perfectly mimic the range of motion of the human body, the series name is a contraction of the concepts of "Simple Style" and "Heroic Action." Standing roughly 14cm tall, the highly posable S.H.Figuarts figures are designed to feel like little treasures.