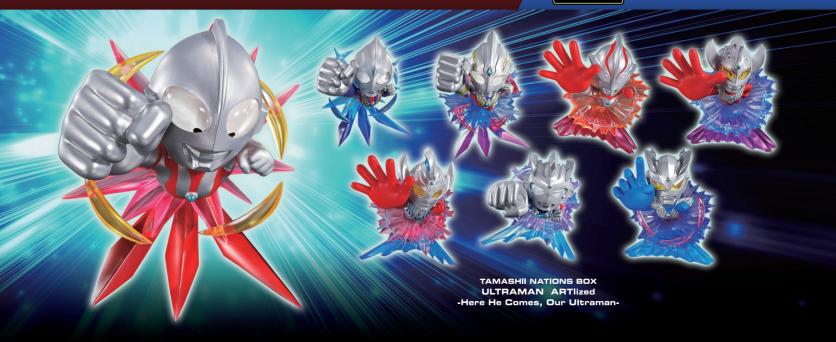

S.H.Figuarts \*\*

TAMASHII NATIONS BOX Eight figures are included in the assortment, with one secret figure! They're perfect for collectors, or simply brightening up your living space.

characters. Uses the latest technologies to achieve mind-blowing variable and combination features.