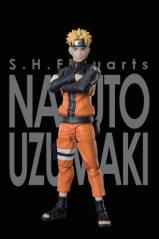

S.H.Figuarts KAKASHI HATAKE The famed Sharingan Hero-S.H.Figuarts SAKURA HARUNO Inheritor of -Inheritor -Inherito S.H.Figuarts SASUKE UCHIHA He who bears all Hatred-S.H.Figuarts NARUTO UZUMAKI

## A NEW SERIES BEGINS!

-The Jinchuriki entrusted with Hope-

A new standard in action figures representing the state of the art of Tamashii Nation's design technology. Designed to perfectly mimic the range of motion of the human body, the series name is a contraction of the concepts of "Simple Style" and "Heroic Action." Standing roughly 14cm tall, the highly posable S.H.Figuarts figures are designed to feel like little treasures.