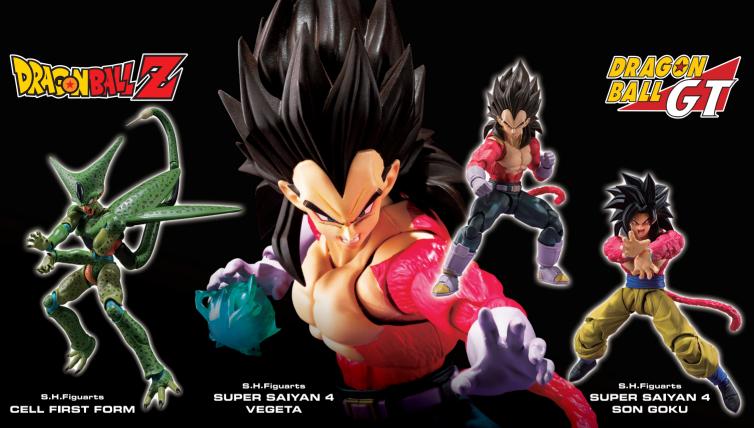

### **SUMMER**

S.H.Figuarts<sub>®</sub>

A new standard in action figures representing the state of the art of Tamashii Nation's design technology. Designed to perfectly mimic the range of motion of the human body, the series name is a contraction of the concepts of "Simple Style" and "Heroic Action." Standing roughly 14cm tall, the highly posable S.H.Figuarts figures are designed to feel like little treasures.