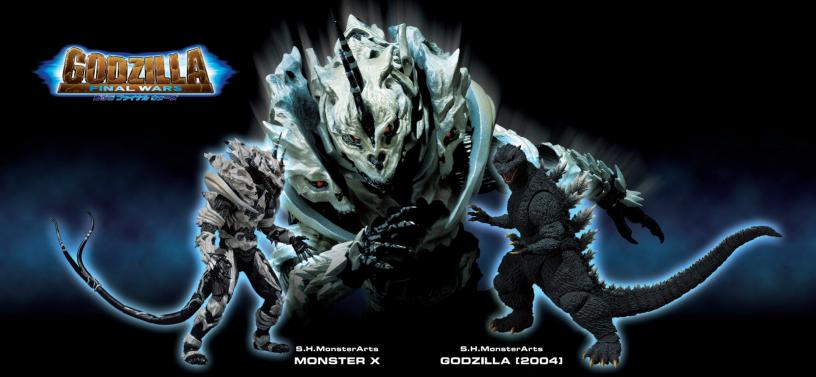

S.A. Monster ints

This monster action figure adopts three different materials (ABS, PVC, and POM) for the main body. Articulation points are made of appropriate materials to emphasize the function. The precise utilization of materials enables superior portrayal of each monster's character.