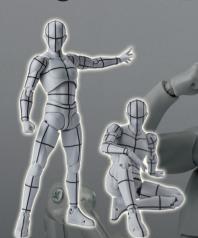

S.H.Figuarts
BODY KUN -WIREFRAME(Gray Color Ver.)

S.H.Figuarts
BODY CHAN
-KENTARO YABUKI- Edition DX SET
(Pale Orange Color Ver.)

S.H.Figuarts
BODY CHAN ·WIREFRAME-KENTARO YABUKI- Edition DX SET
(Gray Color Ver.)

S.H.Figuarts
BODY CHAN
•KEN SUGIMORI- Edition DX SET
(Gray Color Ver.)

S.H.Figuarts
BODY KUN
-KEN SUGIMORI- Edition DX SET
(Gray Color Ver.)

TAMASHII STAGE
TAMASHII STAGE ACT HUMANOID

These high-quality S.H.Figuarts products feature incredible flexibility for a dizzying array of potential poses!

They're amazing reference tools for drawing!

Premium Bandai USA is Bandai's official online store and focuses on selling high quality anime, video game, and Tokusatsu merchandise. The product catalog features action figures, model kits, iewelry and other collectibles based on popular anime and live-action properties,