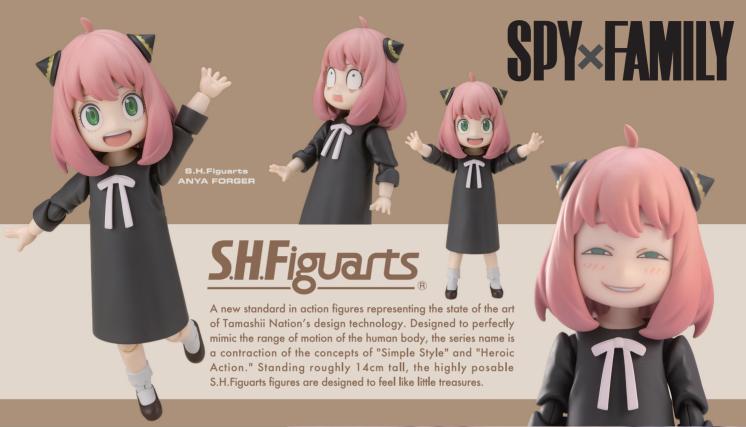

### **SUMMER**

S.H.Figuarts<sub>®</sub>

A new standard in action figures representing the state of the art of Tamashii Nation's design technology. Designed to perfectly mimic the range of motion of the human body, the series name is a contraction of the concepts of "Simple Style" and "Heroic Action." Standing roughly 14cm tall, the highly posable S.H.Figuarts figures are designed to feel like little treasures.