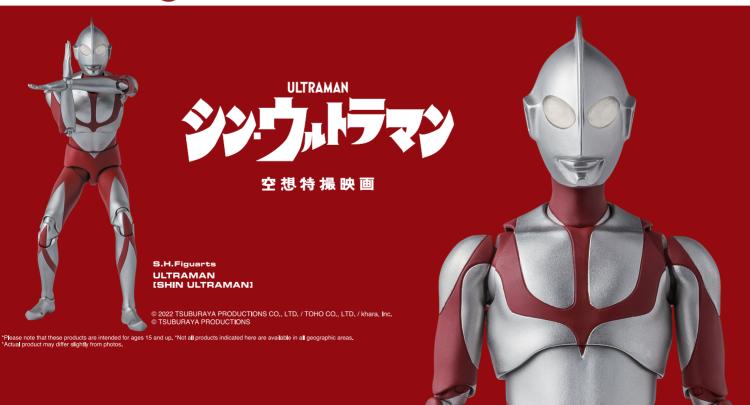

### **SUMMER**

S.H.Figuarts<sub>®</sub>

A new standard in action figures representing the state of the art of Tamashii Nation's design technology. Designed to perfectly mimic the range of motion of the human body, the series name is a contraction of the concepts of "Simple Style" and "Heroic Action." Standing roughly 14cm tall, the highly posable S.H.Figuarts figures are designed to feel like little treasures.

A new standard in action figures representing the state of the art of Tamashii Nation's design technology. Designed to perfectly mimic the range of motion of the human body, the series name is a contraction of the concepts of "Simple Style" and "Heroic Action." Standing roughly 14cm tall, the highly posable S.H.Figuarts figures are designed to feel like little treasures.