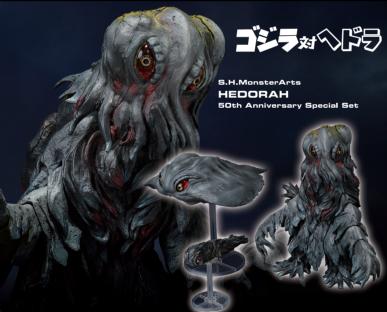

S.A. Monster ints

This monster action figure adopts three different materials (ABS, PVC, and POM) for the main body. Articulation points are made of appropriate materials to emphasize the function. The precise utilization of materials enables superior portrayal of each monster's character.