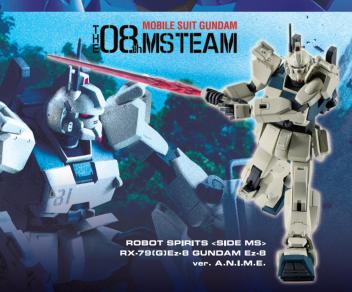

ROBOT SPIRITS EMPHSVENT

ROBOT SPIRITS represents a culmination of this technology. High-precision 12cm figures are rendered with careful attention using the latest 3D CAD technology. Solid, smooth and soft materials are combined to create an unprecedented level of detail and realistic finish. The result is nothing less than a new standard in robot figures.