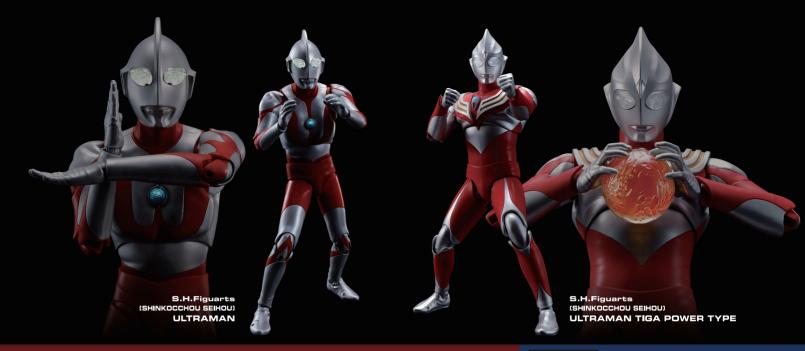

### **SUMMER**

S.H.Figuarts<sub>®</sub>

A new standard in action figures representing the state of the art of Tamashii Nation's design technology. Designed to perfectly mimic the range of motion of the human body, the series name is a contraction of the concepts of "Simple Style" and "Heroic Action." Standing roughly 14cm tall, the highly posable S.H.Figuarts figures are designed to feel like little treasures.

A new standard in action figures representing the state of the art of Tamashii Nation's design technology. Designed to perfectly mimic the range of motion of the human body, the series name is a contraction of the concepts of "Simple Style" and "Heroic Action." Standing roughly 14cm tall, the highly posable S.H.Figuarts figures are designed to feel like little treasures.