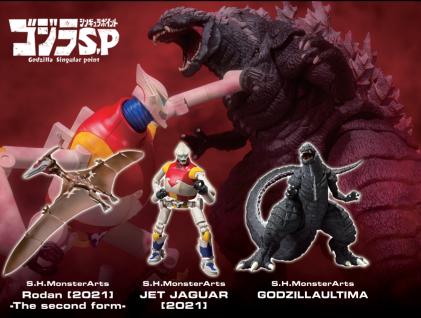

S.A. Monster ints

This monster action figure adopts three different materials (ABS, PVC, and POM) for the main body. Articulation points are made of appropriate materials to emphasize the function. The precise utilization of materials enables superior portrayal of each monster's character.